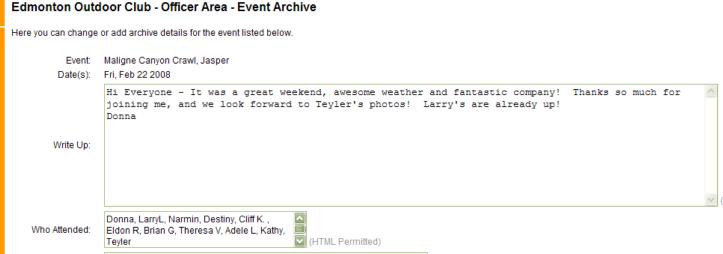

Best place to find event ID is the "PAST" page on the manage events navigation.

This page will also give you date, original posting URL and Archive access.