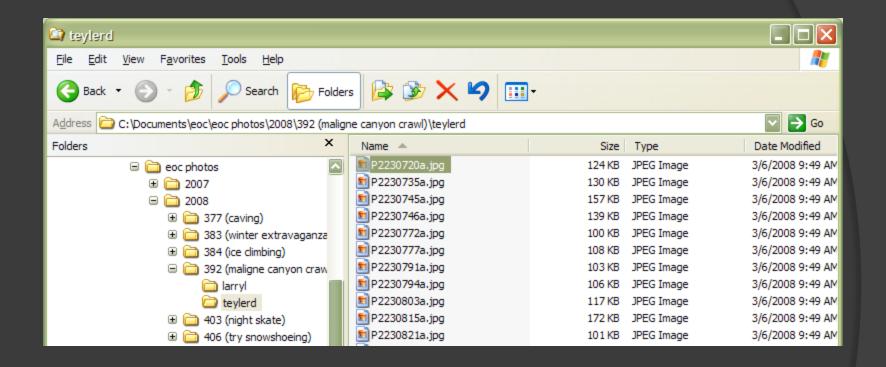

# **EOC PHOTOHISTORIAN**

Acknowledge pictures receipt by email. Ask them to resize if necessary.

Save by [YEAR], [event ID (description)], [firstname,lastinitial]

If you resize for them, feel free to toss the big files.

Photo Album URL:

Send Notification

If new event, make new event folder in the appropriate year.

And put files in a subfolder with the member's name.