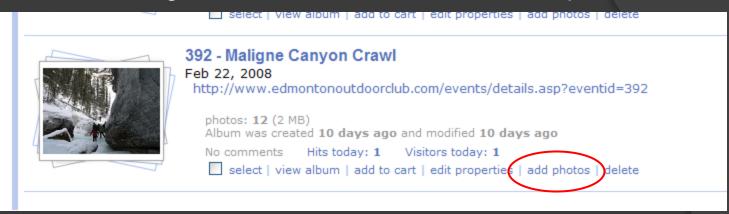

#### If adding photos to existing event, scroll to event and click "add photos".

#### Add/Upload photos to album "392 - Maligne Canyon Crawl"

<u>Fotki Java Uploader v3.0 Beta</u> (older version <u>2.2.3</u>) (Windows, Mac OS X, Linux or Solaris) Recommended for batch upload. Make sure you have the latest <u>Java</u> installed.