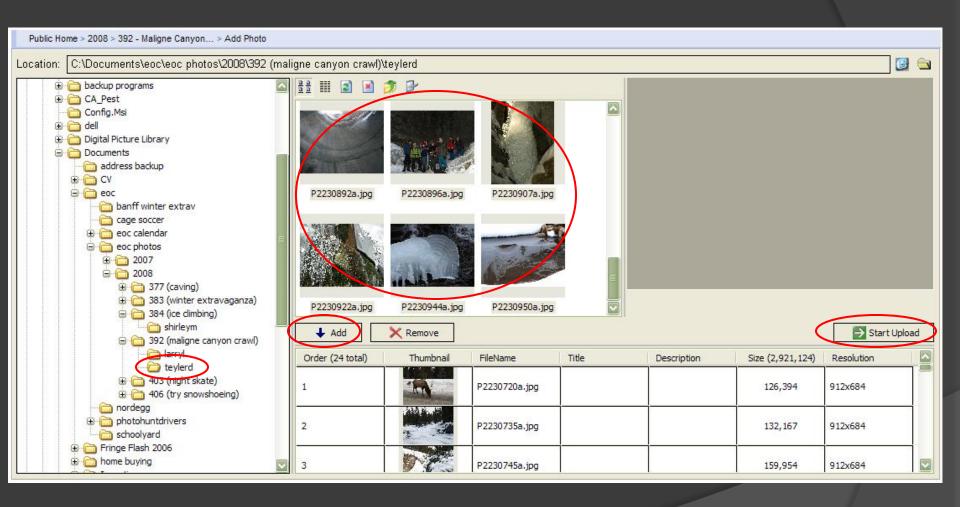

#### Add/Upload photos to album "392 - Maligne Canyon Crawl"

<u>Fotki Java Uploader v3.0 Beta</u> (older version <u>2.2.3</u>) (Windows, Mac OS X, Linux or Solaris) Recommended for batch upload. Make sure you have the latest <u>Java</u> installed.

#### Fotki Desktop Beta

Easy uploading photos or entire folders..

Select the files or folders on your computer and right-click your mouse to start upload

Desktop

One photo at a time

Navigate to your local folder, select all pictures, click "add" and "start upload".