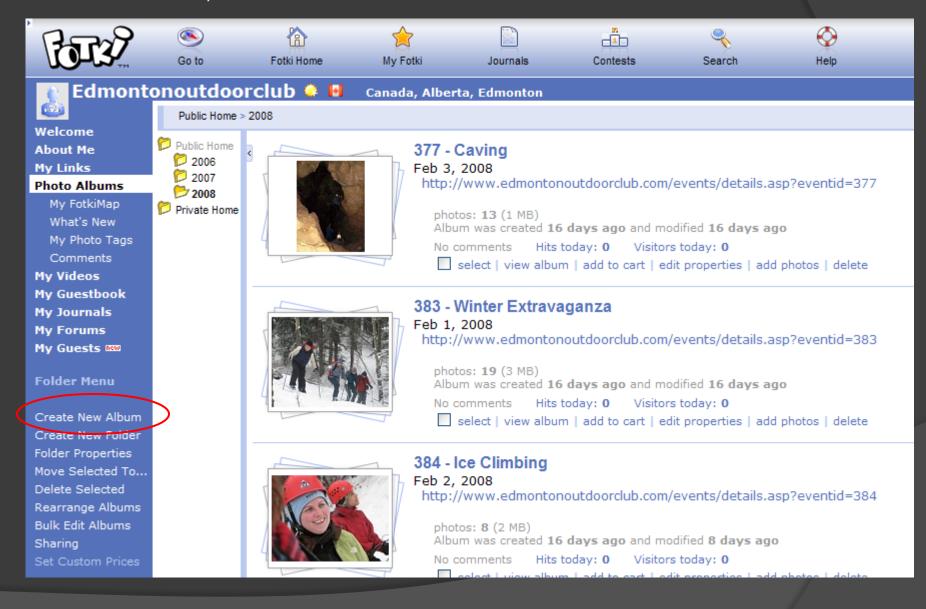

### Login to Fotki, click MY FOTKI, and then appropriate YEAR

#### If adding photos to existing event, scroll to event and click "add photos".