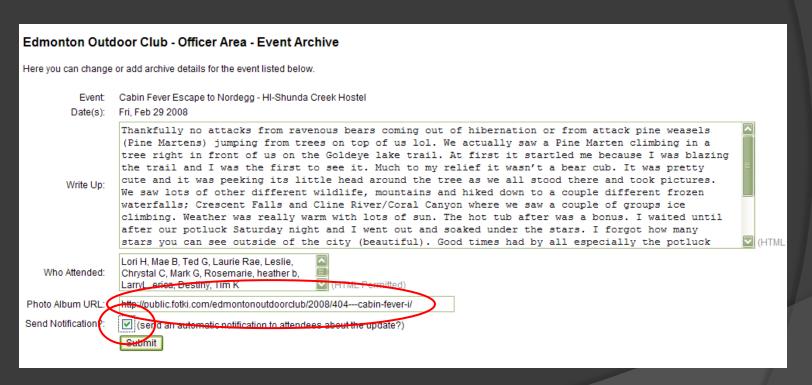

Photo Album URL:

Send Notification

If new event, make new event folder in the appropriate year.

And put files in a subfolder with the member's name.

Paste in album link. Send update.