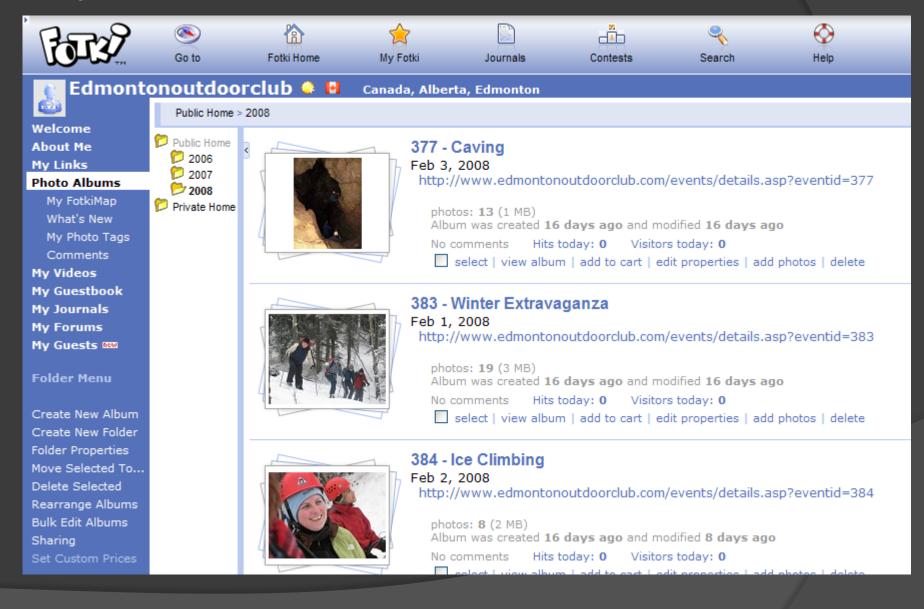

Dates Roster Promo Archive Copy Vw Dtl Vw Arch Txns **Outstanding Waivers** Missing Waivers 2/2/2008 Ice Climbing (Extravaganza Sub-Event) Dates Roster Promo Archive Copy Vw Dtl Vw Arch Txns Manage Wait Lists 2/1/2008 383 Winter Fun Extravaganza Edit Dates Roster Promo Archive Copy Vw Dtl Vw Arch Txns Volunteer Photos 1/31/2008 Archive 410 Christmas Bureau Volunteer Appreciation Night Edit Dates Roster Promo Copy Vw Dtl Vw Arch Txns Award Admin Award Nominations 1/30/2008 River Valley winter evening urban hike Edit Dates Roster Archive Vw Dtl 411 Promo Copy Vw Arch Txns

Best place to find event ID is the "PAST" page on the manage events navigation.

This page will also give you date, original posting URL and Archive access.

### Login to Fotki, click MY FOTKI, and then appropriate YEAR



#### If adding photos to existing event, scroll to event and click "add photos".



#### I usually use the ActiveX Uploader.

#### Add/Upload photos to album "392 - Maligne Canyon Crawl"



<u>Fotki Java Uploader v3.0 Beta</u> (older version <u>2.2.3</u>) (Windows, Mac OS X, Linux or Solaris) Recommended for batch upload. Make sure you have the latest <u>Java</u> installed.



Fotki ActiveX Uploader v3.2 (Internet Explorer for Windows)



#### Fotki Desktop Beta

Easy uploading photos or entire folders..

Select the files or folders on your computer and right-click your mouse to start upload

Desktop



One photo at a time

Navigate to your local folder, select all pictures, click "add" and "start upload".



## Upload in progress... 5%

Please wait and be patient until you see the confi