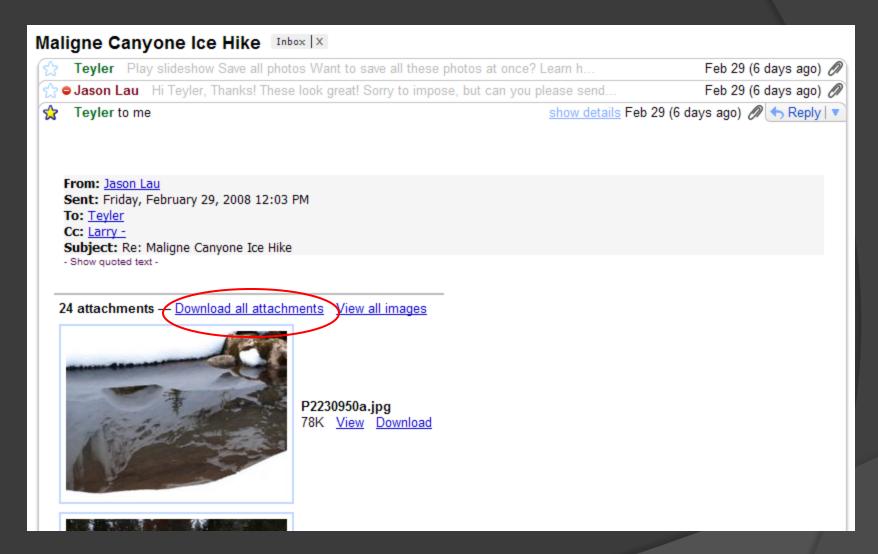

# **EOC PHOTOHISTORIAN**

Acknowledge pictures receipt by email. Ask them to resize if necessary.

Save by [YEAR], [event ID (description)], [firstname,lastinitial]

If you resize for them, feel free to toss the big files.